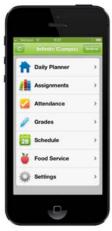

# Launch the Campus App and Enter your District ID

Select Settings.

Enter your District ID: RHQPJL