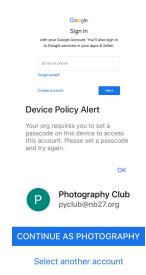

- 2. Log into Google Drive and Google Slides
  - a. Google Drive
    - i. After you type in the username, you will need to add the "@nb27.org" to the end of it (Ex. Adam1234@nb27.org)
    - ii. Enter the password
    - iii. In order to complete the installation, a passcode needs to be installed on the mobile phone or tablet.
  - b. Google Slides
    - i. Because you're logged in on Google Drive, you could continue to login as the account or select another account.
    - ii. Choose Continue As.....
    - iii. Now you're logged into Google Slides
- 3. In the Slides app, if you don't see the daily lesson or exit slip, click on the