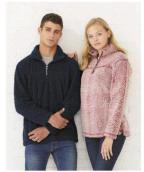

#### SIZE NUMERIC SIZE CHEST (INCHES) WAIST (INCHES) S 8 - 10 25 - 27 22 - 23 10 - 12 28 - 30 24 - 25 Μ L 12 - 14 31 - 33 26 - 27

- 8.9 oz., 100% polyester two-toned Sherpa
   Self fabric collar dyed to match stitching
   Half moon back yoke
   Twill tape inside neck trim
   Quarter-zip

### Boxercraft - Youth Sherpa Quarter-Zip Pullover -**YQ10**

8.9 oz., 100% polyester two-toned sherpa Self-fabric collar dyed to match stitching Half moon back yoke
Twill tape inside neck trim
Youth fit quarter-zip