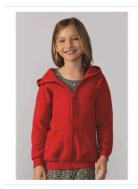

#### Gildan - Heavy Blend Youth Full-Zip Hooded Sweatshirt - 18600B

- 8.0 oz., 50/50 cotton/polyester
  Pilk-resistant and softer air-jet spun yarn
  1xt athletic rib-knit cuffs and waistband with spandex
  Unlined hood
  No drawcord
  No drawcord
  Split front pouch pocket
  Nylon kissing zipper
  Satin label
  Double needle stitching at waistband and cuffs
  Quarter-turned
  CPSIA Tracking Label Compliant