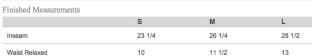

- 4.3 oz., 100% double-brushed cotton flannel
  Covered elastic waistband with imprintable taping
  Side-seam pockets
  No drawcord
  Previously style F20Y

| Finished Measurements |        |        |        |        |        |        |  |  |
|-----------------------|--------|--------|--------|--------|--------|--------|--|--|
|                       | S      | M      | L      | XL     | 2XL    | 3XL    |  |  |
| Inseam                | 30 3/4 | 32     | 32 1/2 | 33 1/4 | 34     | 34 3/4 |  |  |
| Weigt Delayed         | 4.4    | 14.1/0 | 15 1/0 | 16 1/0 | 17 1/0 | 10 1/2 |  |  |