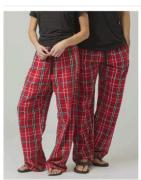

#### Boxercraft - Flannel Pants With Pockets - F20

Boxercraft - Youth Flannel Pants with Pockets - Y20

- 4.3 oz., 100% double-brushed cotton flannel
   Covered elastic waisitband with imprintable taping and drawcord
   Side-seam pockets
   Formerly style F19 (item 79703), updated with pockets

- 4.3 oz., 100% double-brushed cotton flannel
  Covered elastic waistband with imprintable taping
  Side-seam pockets
  No drawcord
  Previously style F20Y

| Finished Measurements |        |        |        |        |        |        |  |  |
|-----------------------|--------|--------|--------|--------|--------|--------|--|--|
|                       | S      | M      | L      | XL     | 2XL    | 3XL    |  |  |
| Inseam                | 30 3/4 | 32     | 32 1/2 | 33 1/4 | 34     | 34 3/4 |  |  |
| Weigt Delayed         | 4.4    | 14.1/0 | 15 1/0 | 16 1/0 | 17 1/0 | 10 1/2 |  |  |