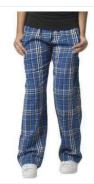

#### Boxercraft - Flannel Pants With Pockets - F20

Boxercraft - Youth Flannel Pants with Pockets - Y20

- 4.3 oz., 100% double-brushed cotton flannel
   Covered elastic waisitband with imprintable taping and drawcord
   Side-seam pockets
   Formerly style F19 (item 79703), updated with pockets

- 4.3 oz., 100% double-brushed cotton flannel
  Covered elastic waistband with imprintable taping
  Side-seam pockets
  No drawcord
  Previously style F20Y

| Finished Measurements |        |        |        |        |        |        |  |  |
|-----------------------|--------|--------|--------|--------|--------|--------|--|--|
|                       | S      | M      | L      | XL     | 2XL    | 3XL    |  |  |
| Inseam                | 30 3/4 | 32     | 32 1/2 | 33 1/4 | 34     | 34 3/4 |  |  |
| Weigt Delayed         | 4.4    | 14.1/0 | 15 1/0 | 16 1/0 | 17 1/0 | 10 1/2 |  |  |