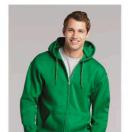

#### Gildan - Heavy Blend Full-Zip Hooded Sweatshirt -18600

- 8.0 oz., 50/50 cotton/polyester
  Reduced pilling and softer air-jet spun yarn
  1x1 athlete rib-knit cuffs and waisband with spandex
  Unlined hood with matching drawstring (adult style only)
  Spilt front pouch pocket
  Metal kissing zipper
  Satin label
  Double needle stitching at waistband and cuffs
  Quarter-turned