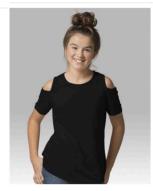

#### Boxercraft - Women's Cold Shoulder Tee - T32

# **boxercraft** Boxercraft - Youth Cold Shoulder Tee - YT32 What you'd nather be Nearing.

4.3 oz., 80/20 polyester/cotton sueded jersey Cold shoulder detailing Contoured waistline Double-needle sleeve hem Shirttail with double-needle hem

4.3oz., 80/20 polyester/cotton sueded jersey Cold shoulder detailing Contoured waistline for a feminine fit Double-needle sleeve hem Shirttail with double-needle hem

| Colors                    |               |        |        |        |        |        |   |  |  |
|---------------------------|---------------|--------|--------|--------|--------|--------|---|--|--|
| White Black Granite Maroo | Navy Pale Pin | k      |        |        |        |        | , |  |  |
| Finished Measurements     |               |        |        |        |        |        |   |  |  |
|                           | xs            | S      | М      | L      | XL     | 2XL    |   |  |  |
| Body Length               | 23 1/2        | 25     | 26     | 27     | 28     | 29     |   |  |  |
| Body Length Back          | 1/2           | 1/2    | 1/2    | 1/2    | 1/2    | 1/2    |   |  |  |
| Body Width                | 17            | 18 1/2 | 19 1/2 | 20 1/2 | 21 1/2 | 22 1/2 |   |  |  |
| Body Width Tolerance      | 1/2           | 1/2    | 1/2    | 1/2    | 1/2    | 1/2    |   |  |  |