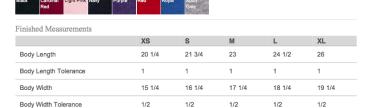

#### Finished Measurements

|                       | S   | M   | L   | XL  |
|-----------------------|-----|-----|-----|-----|
| Body Length Back      | 17  | 19  | 21  | 23  |
| Body Length Tolerance | 3/8 | 3/8 | 3/8 | 3/8 |
| Body Width            | 28  | 31  | 34  | 37  |
| Body Width Tolerance  | 3/8 | 3/8 | 3/8 | 3/8 |